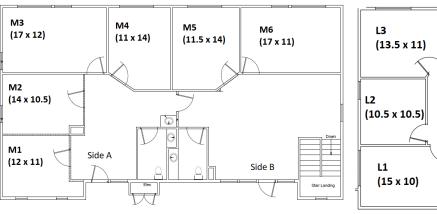

| Office | Floor | Feet <sup>2</sup> | Windows | Month | Additional                  |
|--------|-------|-------------------|---------|-------|-----------------------------|
| M1     | Main  | 132               | 2       | \$500 |                             |
| M2     | Main  | 147               | 1       | \$550 |                             |
| M3     | Main  | 204               | 3       | \$750 | For a year lease. +\$50 for |
| M4     | Main  | 154               | 1       | \$700 | month-to-month              |
| M5     | Main  | 161               | 1       | \$700 |                             |
| M6     | Main  | 187               | 2       | \$750 |                             |
| L1     | Lower | 150               | 1       | \$550 |                             |
| L2     | Lower | 110               | 1       | \$450 |                             |
| L3     | Lower | 148               | 2       | \$550 |                             |
| L4     | Lower | 216               | 2       | \$700 |                             |
| L5     | Lower | 143               | 1       | \$550 |                             |

### Main Floor