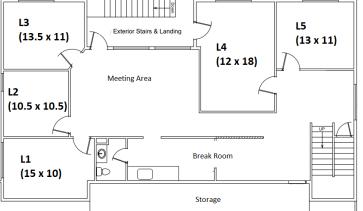

| Office | Floor | Feet <sup>2</sup> | Windows | Month | Additional                  |
|--------|-------|-------------------|---------|-------|-----------------------------|
| M1     | Main  | 132               | 2       | \$500 |                             |
| M2     | Main  | 147               | 1       | \$550 |                             |
| M3     | Main  | 204               | 3       | \$750 | For a year lease. +\$50 for |
| M4     | Main  | 154               | 1       | \$700 | month-to-month              |
| M5     | Main  | 161               | 1       | \$700 |                             |
| M6     | Main  | 187               | 2       | \$750 |                             |
| L1     | Lower | 150               | 1       | \$550 |                             |
| L2     | Lower | 110               | 1       | \$450 |                             |
| L3     | Lower | 148               | 2       | \$550 |                             |
| L4     | Lower | 216               | 2       | \$700 |                             |
| L5     | Lower | 143               | 1       | \$550 |                             |

# Lower Floor